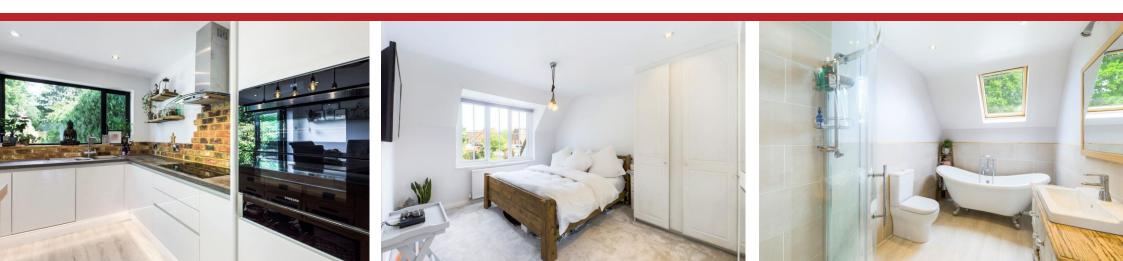

A good size entrance hall leads into a light and airy lounge with an open fireplace which in turn leads through to the dining area, that is currently used as a playroom. Across the rear sits a wonderful kitchen diner with high quality units and appliances and bi-fold doors opening onto the patio and secluded rear garden. A fully modernised shower room completes the ground floor accommodation together with a good size utility room which provides internal access to the garage.

Upstairs there are four bedrooms, three of which enjoy the rural views and a modern bathroom with a slipper bath.

Fully modernised throughout the house has also recently had new double glazing fitted throughout.