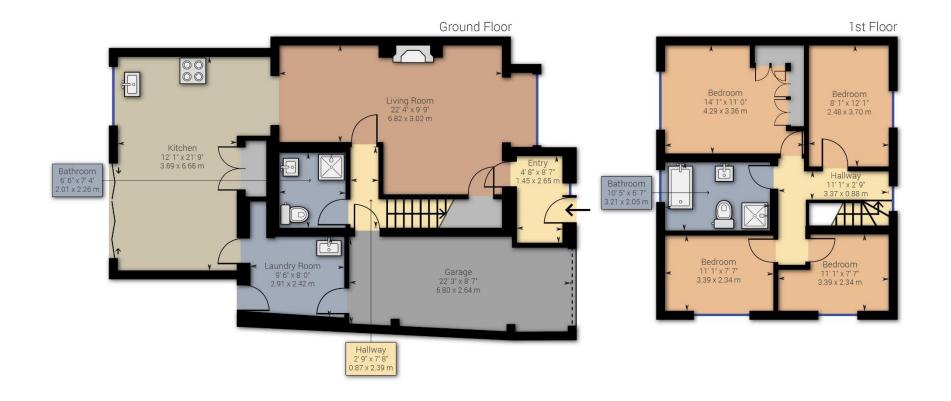

A good size entrance hall leads into a light and airy lounge with an open fireplace which in turn leads through to the dining area, that is currently used as a playroom. Across the rear sits a wonderful kitchen diner with high quality units and appliances and bi-fold doors opening onto the patio and secluded rear garden. A fully modernised shower room completes the ground floor accommodation together with a good size utility room which provides internal access to the garage.

Upstairs there are four bedrooms, three of which enjoy the rural views and a modern bathroom with a slipper bath.

Fully modernised throughout the house has also recently had new double glazing fitted throughout.