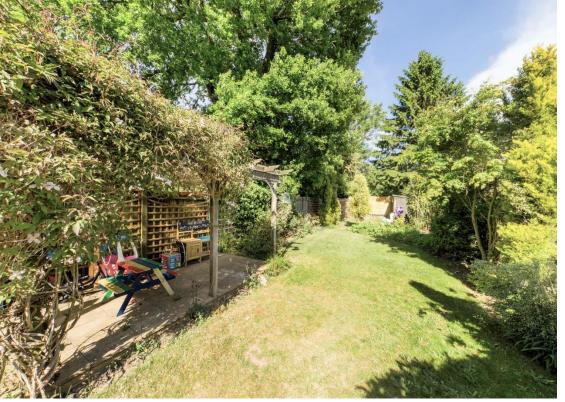

A good size entrance hall leads into a light and airy lounge with an open fireplace which in turn leads through to the dining area, that is currently used as a playroom. Across the rear sits a wonderful kitchen diner with high quality units and appliances and bi-fold doors opening onto the patio and secluded rear garden. A fully modernised shower room completes the ground floor accommodation together with a good size utility room which provides internal access to the garage.