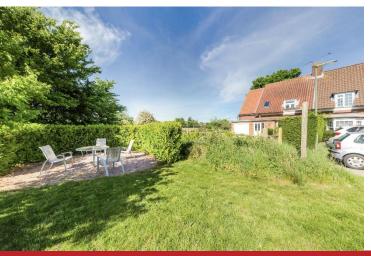

A good size entrance hall leads into a light and airy lounge with an open fireplace which in turn leads through to the dining area, that is currently used as a playroom. Across the rear sits a wonderful kitchen diner with high quality units and appliances and bi-fold doors opening onto the patio and secluded rear garden. A fully modernised shower room completes the ground floor accommodation together with a good size utility room which provides internal access to the garage.