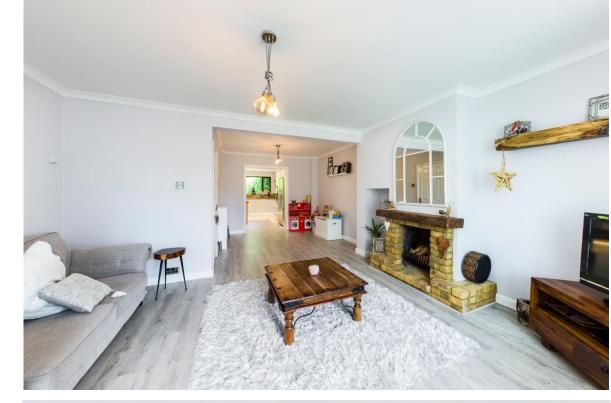

A good size entrance hall leads into a light and airy lounge with an open fireplace which in turn leads through to the dining area, that is currently used as a playroom. Across the rear sits a wonderful kitchen diner with high quality units and appliances and bi-fold doors opening onto the patio and secluded rear garden. A fully modernised shower room completes the ground floor accommodation together with a good size utility room which provides internal access to the garage.