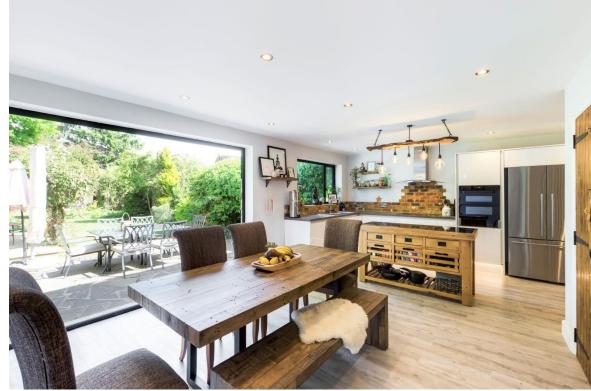

A good size entrance hall leads into a light and airy lounge with an open fireplace which in turn leads through to the dining area, that is currently used as a playroom. Across the rear sits a wonderful kitchen diner with high quality units and appliances and bi-fold doors opening onto the patio and secluded rear garden. A fully modernised shower room completes the ground floor accommodation together with a good size utility room which provides internal access to the garage.